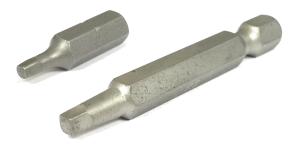

#### 1 Piece Square Drive Bits

| Size       | Part #          | Pack Qnty |  |
|------------|-----------------|-----------|--|
| #1 x 1     | TBS100X100TS    | 10        |  |
| #2 x 1     | TBS200X100TS    | 10        |  |
| #2 x 2     | TBS200X200TS    | 10        |  |
| #2 x 2-3/4 | TBS200X234TS    | 10        |  |
| #2 x 4-1/2 | TBS200X412TS 10 |           |  |
| #2 x 6     | TBS200X600TS    | 10        |  |

#### 1 Piece Pozi Drive Bits

| Size   | Part #       | Pack Qnty |  |
|--------|--------------|-----------|--|
| #1 x 1 | TBP100X100TS | 10        |  |
| #2 x 1 | TBP200X100TS | 10        |  |
| #2 x 2 | TBP200X200TS | 10        |  |
| #3 x 1 | TBP300X100TS | 10        |  |