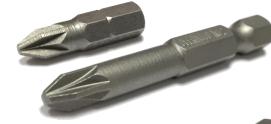

### 1 Piece Phillips Drive Bits

| Size       | Part #          | Pack Qnty |  |
|------------|-----------------|-----------|--|
| #1 x 1     | TBX100X100WS    | 10        |  |
| #2 x 1     | TBX200X100WS    | 10        |  |
| #2 x 2     | TBX200X200WS    | 10        |  |
| #2 x 2-3/4 | TBX200X234WS    | 10        |  |
| #2 x 4-1/2 | TBX200X412WS    | 10        |  |
| #2 x 6     | TBX200X600WS 10 |           |  |
| #3 x 2     | TBX300X200WS 10 |           |  |