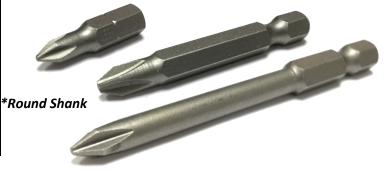

### 1 Piece Phillips Drive Bits

| Size       | Part #          | Pack Qnty |  |
|------------|-----------------|-----------|--|
| #1 x 1     | TBX100X100WS    | 10        |  |
| #2 x 1     | TBX200X100WS    | 10        |  |
| #2 x 2     | TBX200X200WS    | 10        |  |
| #2 x 2-3/4 | TBX200X234WS    | 10        |  |
| #2 x 4-1/2 | TBX200X412WS    | 10        |  |
| #2 x 6     | TBX200X600WS 10 |           |  |
| #3 x 2     | TBX300X200WS 10 |           |  |