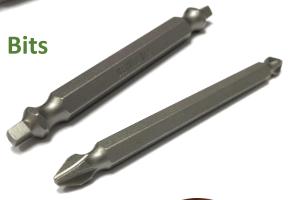

## 1 Piece Double Ended Bits

| Size       | Part #       | Drive             | Pack Qnty |
|------------|--------------|-------------------|-----------|
| #2 x 2     | TBC2PHX2SQDD | Square/Phillips   | 10        |
| #2 x 2-1/2 | TBS200X212DD | Square/Square     | 10        |
| #2 x 3-1/2 | TBS200X312DD | Square/Square     | 10        |
|            |              |                   |           |
| #2 x 3-1/2 | TBX200X312WD | Phillips/Phillips | 10        |