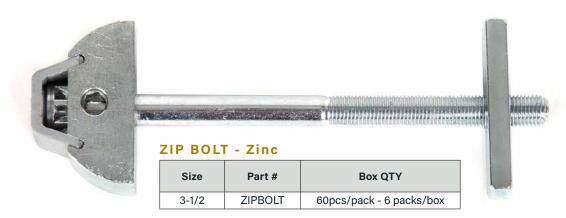

## **Countertop Connecting Bolts**



## **Hex Head Draw Bolts - Zinc**

| Size           | Part #        | Box QTY |
|----------------|---------------|---------|
| 1/4-20 x 3-1/2 | VD1/4-20X3125 | 500     |
| 1/4-20 x 4     | VD1/4-20X45   | 500     |





## **ZIP BOLT - Install Bit**

| Size       | Part #        | Pack QTY |
|------------|---------------|----------|
| 4MM x 50MM | TBH4MMX50MMWS | 10       |

All test results and recommendations are based on laboratory tests. Specific job site conditions should be taken into consideration when specifying the proper fastener. Actual field values may vary, therefore we assume no liability for use of this information. Pull out values are a measurement of wood material strength.



**CONOVER, NC** 

HAYWARD, CA

630 REESE DR SW, CONOVER, NC 28613

HAYWARD, CA 94545