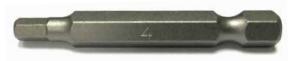

## **ZIP BOLT - Install Bit**

| Size       | Part #        | Pack QTY |
|------------|---------------|----------|
| 4MM x 50MM | TBH4MMX50MMWS | 10       |

All test results and recommendations are based on laboratory tests. Specific job site conditions should be taken into consideration when specifying the proper fastener. Actual field values may vary, therefore we assume no liability for use of this information. Pull out values are a measurement of wood material strength.