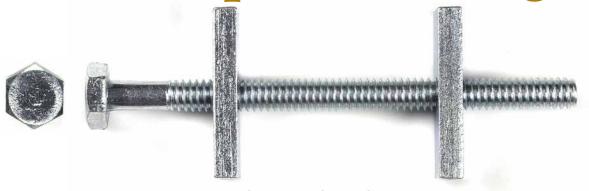

## **Hex Head Draw Bolts - Zinc**

| Size           | Part #        | Box QTY |
|----------------|---------------|---------|
| 1/4-20 x 3-1/2 | VD1/4-20X3125 | 500     |
| 1/4-20 x 4     | VD1/4-20X45   | 500     |