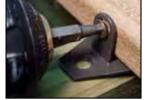

### Easy Installation

The Hidden Link® slides under the fastened deck board.

Fasten the tab of The Hidden Link® to the opposite deck board edge.

Push deck board down to rest on joist, fasten **The Hidden Link®** to joist.