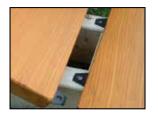

### Easy Installation

The Hidden Link® slides under the fastened deck board.

Fasten the tab of The Hidden Link® to the opposite deck board edge.

Push deck board down to rest on joist, fasten **The Hidden Link®** to joist.

### **Benefits**

- No visible fasteners on deck board face
- Fasteners that are attached to the joists are hidden by the subsequent deck board
- The Hidden Link® system allows air to flow between the deck boards and the joist, enabling the joists to continually dry out (preventing the acceleration of rot)
- No expensive biscuit cutter required
- No hammering