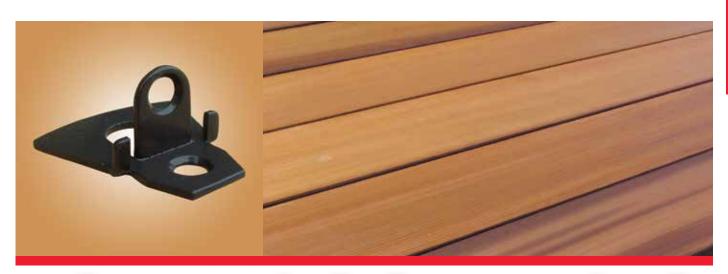

## **Hidden Link®**

#### Covote™ Concealed Deck Fastener w/ Stainless Steel Wood Screws

| Part#          | Package Contents                         | Fastener Type    | Coverage  |
|----------------|------------------------------------------|------------------|-----------|
| HIDDENLINK18   | HiddenLink® 1/8" Spacing Coated Steel    | Hand Drive Screw | 100 Sq Ft |
| HIDDENLINKSS18 | HiddenLink® 1/8" Spacing Stainless Steel | Hand Drive Screw | 100 Sq Ft |

### **Benefits**

- No visible fasteners on deck board face
- Fasteners that are attached to the joists are hidden by the subsequent deck board
- The Hidden Link® system allows air to flow between the deck boards and the joist, enabling the joists to continually dry out (preventing the acceleration of rot)
- No expensive biscuit cutter required
- No hammering