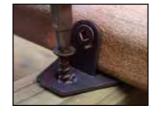

### Easy Installation

The Hidden Link® slides under the fastened deck board.

Fasten the tab of The Hidden Link® to the opposite deck board edge.

Push deck board down to rest on joist, fasten **The Hidden Link®** to joist.

### **Benefits**

- No visible fasteners on deck board face
- Fasteners that are attached to the joists are hidden by the subsequent deck board
- The Hidden Link® system allows air to flow between the deck boards and the joist, enabling the joists to continually dry out (preventing the acceleration of rot)
- No expensive biscuit cutter required
- No hammering