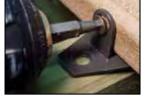

### Easy Installation

The Hidden Link® slides under the fastened deck board.

Fasten the tab of The Hidden Link® to the opposite deck board edge.

Push deck board down to rest on joist, fasten **The Hidden Link®** to joist.