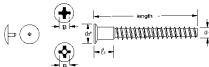

# RTA / Confirmat Screws

#### Flat Head Pozi Drive With cap cover hole

| Size     | Part #         | Bulk QNTY |
|----------|----------------|-----------|
| 5 x 40mm | BKFP05400H2Z-4 | 4,000     |
| 7 x 50mm | BKFP07500H3Z-2 | 2,000     |

### Flat Head with NIBS Pozi Drive With cap cover hole

| Size     | Part #         | Bulk QNTY |
|----------|----------------|-----------|
| 7 x 50mm | BKFP07500HNZ-2 | 2,000     |

## Flat Head with NIBS Pozi Drive Without cap cover hole

| Size     | Part #         | Bulk QNTY |
|----------|----------------|-----------|
| 7 x 50mm | BKFP07500RNZ-2 | 2,000     |

Flat Head Pozidrive

Special long-stem cover cap holds firmly in screws with drilled heads.

**Deerwood.com** 1-800-951-2222