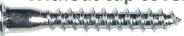

### Flat Head with NIBS Pozi Drive With cap cover hole

| Size     | Part #         | Bulk QNTY |
|----------|----------------|-----------|
| 7 x 50mm | BKFP07500HNZ-2 | 2,000     |

## Flat Head with NIBS Pozi Drive Without cap cover hole

| Size     | Part #         | Bulk QNTY |
|----------|----------------|-----------|
| 7 x 50mm | BKFP07500RNZ-2 | 2,000     |