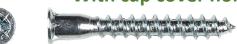

#### Flat Head Pozi Drive With cap cover hole

| Size     | Part #         | Bulk QNTY |
|----------|----------------|-----------|
| 5 x 40mm | BKFP05400H2Z-4 | 4,000     |
| 7 x 50mm | BKFP07500H3Z-2 | 2,000     |

Flat Head Pozidrive

Special long-stem cover cap holds firmly in screws with drilled heads.

**Deerwood.com** 1-800-951-2222