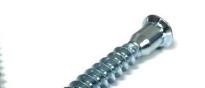

#### Flat Head Pozi Drive With cap cover hole

| Size     | Part #         | Bulk QNTY |
|----------|----------------|-----------|
| 5 x 40mm | BKFP05400H2Z-4 | 4,000     |
| 7 x 50mm | BKFP07500H3Z-2 | 2,000     |

### Flat Head with NIBS Pozi Drive With cap cover hole

| Size     | Part #         | Bulk QNTY |
|----------|----------------|-----------|
| 7 x 50mm | BKFP07500HNZ-2 | 2,000     |

## Flat Head with NIBS Pozi Drive Without cap cover hole

| Size     | Part #         | Bulk QNTY |
|----------|----------------|-----------|
| 7 x 50mm | BKFP07500RNZ-2 | 2,000     |