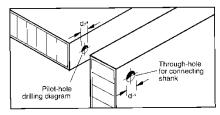

#### **Step Drill Bit** 5-7-10mm Steps

| Size           | Part #       |  |
|----------------|--------------|--|
| 5-7-10 x 141MM | TSD5710X141S |  |

For "extra firm" standard cabinet or furniture construction.