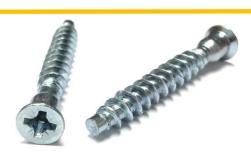

#### Flat Head Pozi Drive With cap cover hole

| Size     | Part #         | Bulk QNTY |
|----------|----------------|-----------|
| 5 x 40mm | BKFP05400H2Z-4 | 4,000     |
| 7 x 50mm | BKFP07500H3Z-2 | 2,000     |

### Flat Head with NIBS Pozi Drive With cap cover hole

| Size     | Part #         | Bulk QNTY |
|----------|----------------|-----------|
| 7 x 50mm | BKFP07500HNZ-2 | 2,000     |

## Flat Head with NIBS Pozi Drive Without cap cover hole

| Size     | Part #         | Bulk QNTY |
|----------|----------------|-----------|
| 7 x 50mm | BKFP07500RNZ-2 | 2,000     |